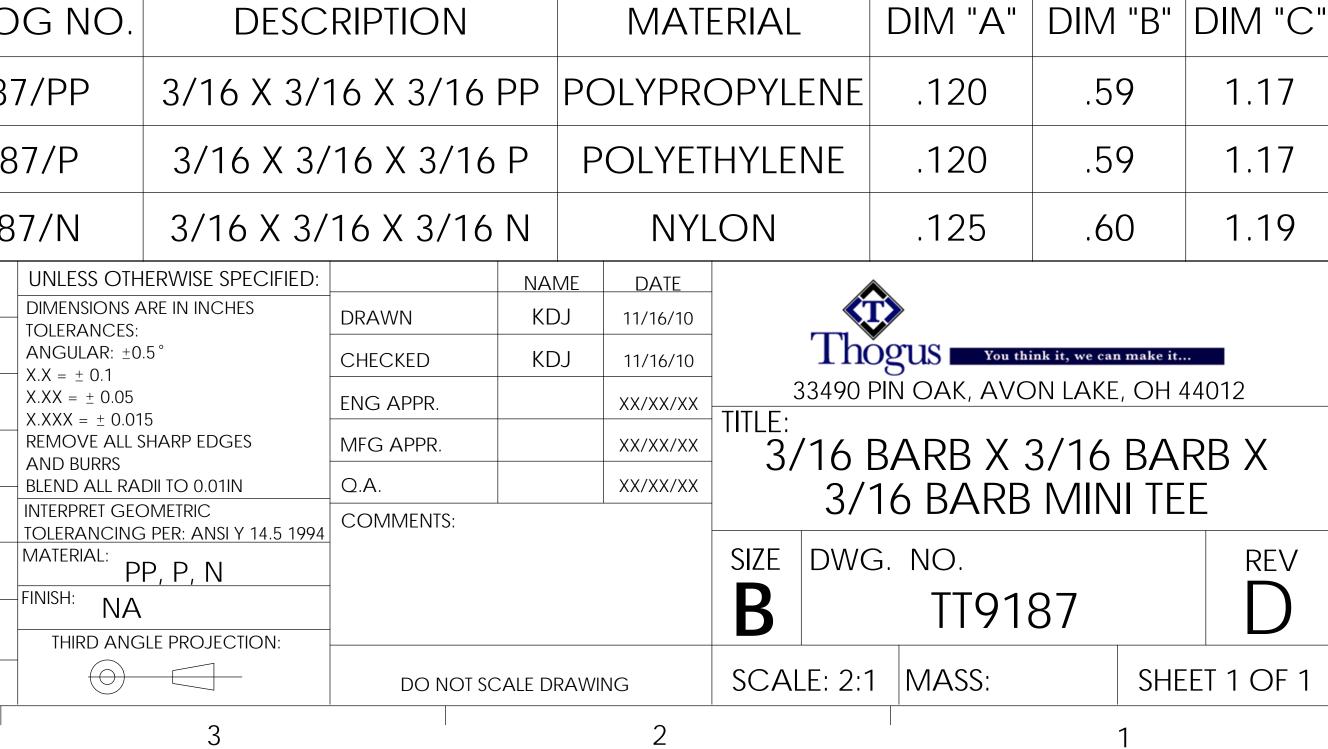

## UNCONTROLLED IF PRINTED; CONTROLLED DOCUMENT LOCATED IN IQMS DOCUMENT CONTROL

TT9187/PP

TT9187/P

## SHOWN TT9187/N

|                                                                         | D       | 95.00053 | CONVERTED TO | 3D FORMAT | U            |
|-------------------------------------------------------------------------|---------|----------|--------------|-----------|--------------|
|                                                                         |         |          |              |           | _ DII<br>TC  |
|                                                                         |         |          |              |           | A            |
|                                                                         |         |          |              |           | — X.X<br>X.X |
|                                                                         |         |          |              |           | X.)          |
|                                                                         |         |          |              |           | RE           |
|                                                                         |         |          |              |           | AN<br>— BLI  |
| PROPRIETARY AND CONFIDENTIAL                                            |         |          |              |           | INT          |
| THE INFORMATION CONTAINED IN THIS<br>DRAWING IS THE SOLE PROPERTY OF    |         |          |              |           | TO<br>MA     |
| THOGUS PRODUCTS COMPANY. ANY                                            |         |          |              |           | — FIN        |
| REPRODUCTION IN PART OR AS A WHOLE<br>WITHOUT THE WRITTEN PERMISSION OF | REV     | WRO#     | DESCRIP      | TION      |              |
| THOGUS PRODUCTS COMPANY IS PROHIBITED.                                  | HISTORY |          |              |           |              |
| 5                                                                       | 4       |          |              | 1         |              |