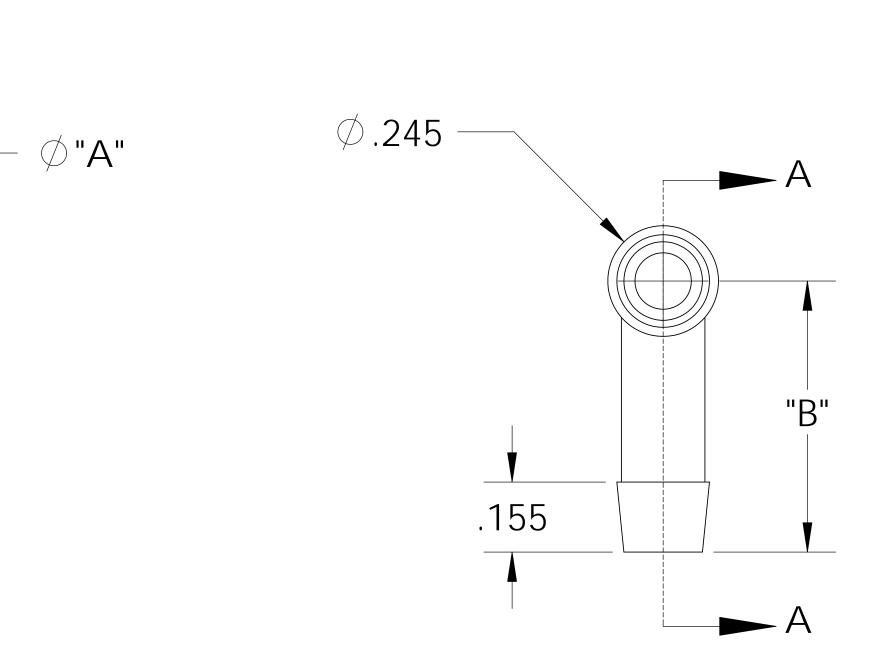

## UNCONTROLLED IF PRINTED; CONTROLLED DOCUMENT LOCATED IN IQMS DOCUMENT CONTROL

TT9187/PP

TT9187/P

## SHOWN TT9187/N

|                                                                         | D       | 95.00053 | CONVERTED TO | 3D FORMAT | U            |
|-------------------------------------------------------------------------|---------|----------|--------------|-----------|--------------|
|                                                                         |         |          |              |           | _ DII<br>TC  |
|                                                                         |         |          |              |           | A            |
|                                                                         |         |          |              |           | — X.X<br>X.X |
|                                                                         |         |          |              |           | X.)          |
|                                                                         |         |          |              |           | RE           |
|                                                                         |         |          |              |           | AN<br>— BLI  |
| PROPRIETARY AND CONFIDENTIAL                                            |         |          |              |           | INT          |
| THE INFORMATION CONTAINED IN THIS<br>DRAWING IS THE SOLE PROPERTY OF    |         |          |              |           | TO<br>MA     |
| THOGUS PRODUCTS COMPANY. ANY                                            |         |          |              |           | — FIN        |
| REPRODUCTION IN PART OR AS A WHOLE<br>WITHOUT THE WRITTEN PERMISSION OF | REV     | WRO#     | DESCRIP      | TION      |              |
| THOGUS PRODUCTS COMPANY IS PROHIBITED.                                  | HISTORY |          |              |           |              |
| 5                                                                       | 4       |          |              | 1         |              |