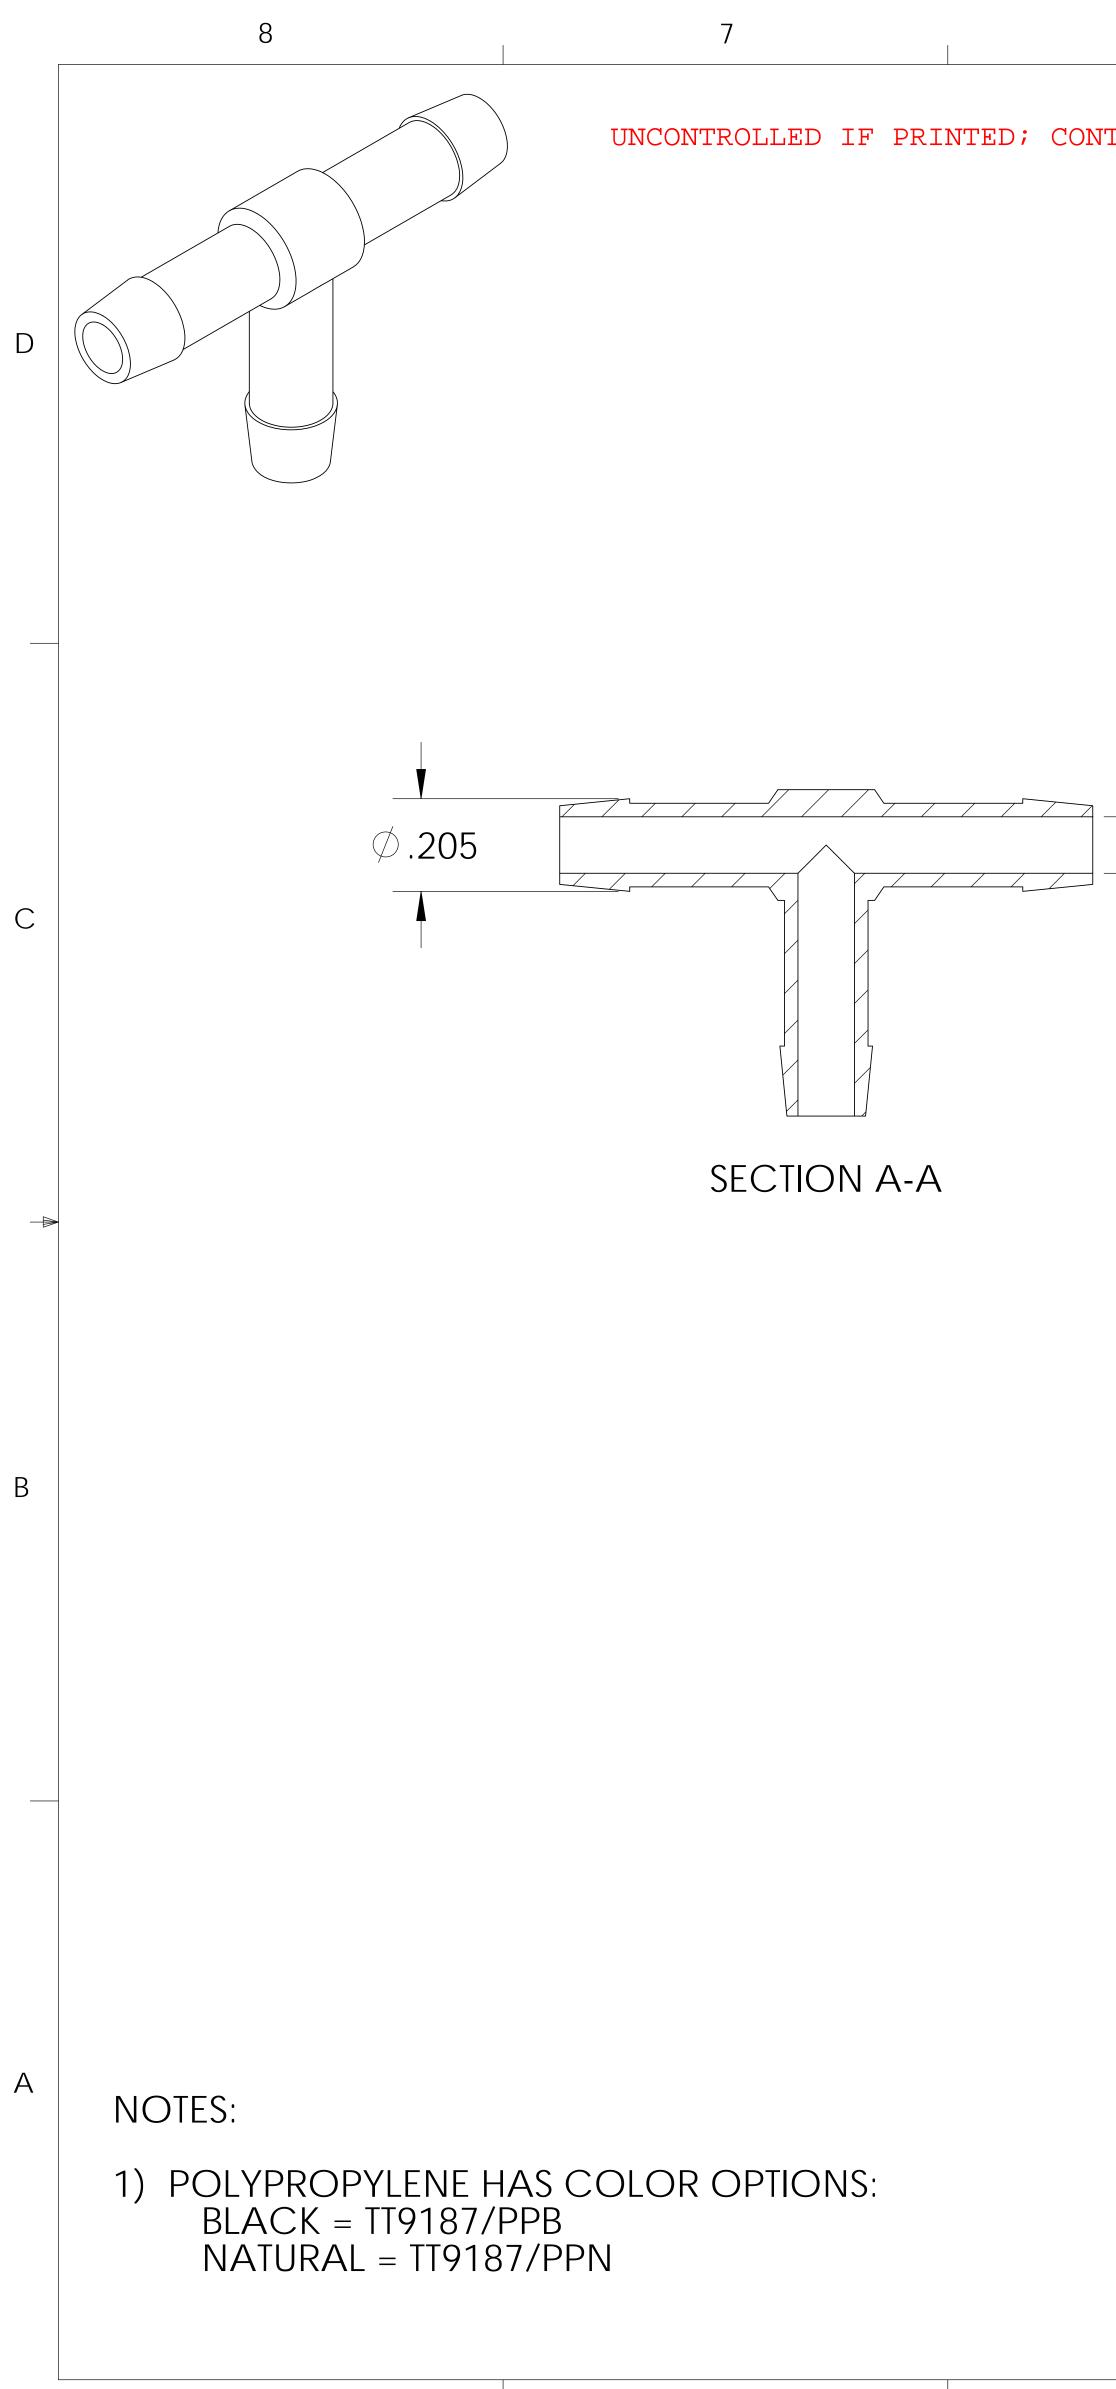

## UNCONTROLLED IF PRINTED; CONTROLLED DOCUMENT LOCATED IN IQMS DOCUMENT CONTROL

TT9187/PP

TT9187/P

## SHOWN TT9187/N

|                                                                         | D       | 95.00053 | CONVERTED TO | 3D FORMAT | U            |
|-------------------------------------------------------------------------|---------|----------|--------------|-----------|--------------|
|                                                                         |         |          |              |           | _ DII<br>TC  |
|                                                                         |         |          |              |           | A            |
|                                                                         |         |          |              |           | — X.X<br>X.X |
|                                                                         |         |          |              |           | X.)          |
|                                                                         |         |          |              |           | RE           |
|                                                                         |         |          |              |           | AN<br>— BLI  |
| PROPRIETARY AND CONFIDENTIAL                                            |         |          |              |           | INT          |
| THE INFORMATION CONTAINED IN THIS<br>DRAWING IS THE SOLE PROPERTY OF    |         |          |              |           | TO<br>MA     |
| THOGUS PRODUCTS COMPANY. ANY                                            |         |          |              |           | — FIN        |
| REPRODUCTION IN PART OR AS A WHOLE<br>WITHOUT THE WRITTEN PERMISSION OF | REV     | WRO#     | DESCRIP      | TION      |              |
| THOGUS PRODUCTS COMPANY IS PROHIBITED.                                  | HISTORY |          |              |           |              |
| 5                                                                       | 4       |          |              | 1         |              |